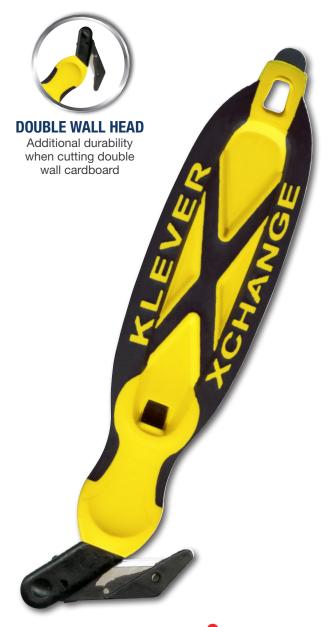

## **KLEVER X-CHG DX**

Klever cutters are safe, versatile and easy. They are very suitable for cutting packages, cardboards and boxes. Their recessed blade design helps prevent accidental contact, reducing the opportunity for personal injuries.

- The safest choice as a package opener and cardboard cutter
- Durable recessed blade for cutting double walled cardboard
- Ergonomic soft touch rubber grip handle
- Tape slitter metal (bottom tip)
- Made in USA with high quality German blade
- Replaceable blade heads

Tape slitter

Double wall head

| APPLICATION:  |             |                    |
|---------------|-------------|--------------------|
| ✓ Strapping   | ✓ Cardboard | ✓ Stretch Film     |
| ✓ Rubber      | ✓ Plastic   | ✓ Tapes            |
| ✓ Bubble Wrap | ✓ Paper Bag | ✓ Pallet Coverings |