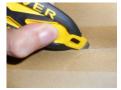

## **KLEVER X-CHG DX**

Klever cutters are safe, versatile and easy. They are very suitable for cutting packages, cardboards and boxes. Their recessed blade design helps prevent accidental contact, reducing the opportunity for personal injuries.

- The safest choice as a package opener and cardboard cutter
- Durable recessed blade for cutting double walled cardboard
- Ergonomic soft touch rubber grip handle
- Tape slitter metal (bottom tip)
- Made in USA with high quality German blade
- Replaceable blade heads